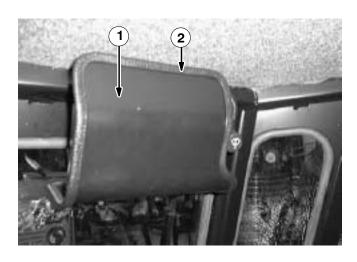

#### **INSTALLATION:**

(Refer to FIG. 1, 2 and 3)

- 1. Mount the trim molding (2) around the outer edge of the wiper motor cover (1). (Refer to FIG. 1, 2 and 3)
- 2. Locate the wiper motor above the front window, inside the open cab.
- 3. Place the wiper motor cover (1) over the wiper motor, with the notched edge on the right hand side to allow the operator access to the wiper motor control knob. (Refer to FIG. 1 and 2)
- 4. Using the wiper motor cover (1) as a template, mark and drill two 3/32 mounting holes in the wiper motor housing.
- 5. Mount the wiper motor cover (1) to the wiper motor with the two #10 pan screws (3) and washers (4). (Refer to FIG. 3)
- 6. Press the wiper motor cover (1) on as tightly as the slotted mounting holes will allow, then tighten the mounting hardware.