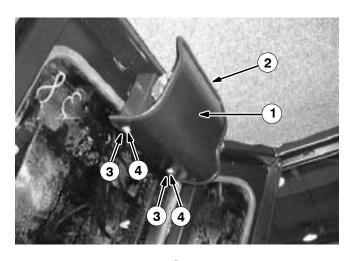

#### **INSTALLATION:**

(Refer to FIG. 1, 2 and 3)

- 1. Mount the trim molding (2) around the outer edge of the wiper motor cover (1). (Refer to FIG. 1, 2 and 3)
- 2. Locate the wiper motor above the front window, inside the open cab.
- 3. Place the wiper motor cover (1) over the wiper motor, with the notched edge on the right hand side to allow the operator access to the wiper motor control knob. (Refer to FIG. 1 and 2)
- 4. Using the wiper motor cover (1) as a template, mark and drill two 3/32 mounting holes in the wiper motor housing.
- 5. Mount the wiper motor cover (1) to the wiper motor with the two #10 pan screws (3) and washers (4). (Refer to FIG. 3)
- 6. Press the wiper motor cover (1) on as tightly as the slotted mounting holes will allow, then tighten the mounting hardware.

# **BILL OF MATERIALS FOR WIPER MOTOR COVER KIT 368553**

| Ref. | TENNANT<br>Part No. | Description                    | Qty. |
|------|---------------------|--------------------------------|------|
| 1    | 368565              | Cover, wiper, motor            | 1    |
| 2    | 35956               | Molding, trim, pvc             | 1    |
| 3    | 02863               | Screw, pan, #10-16 X 0.75, FMG | 2    |
| 4    | 19066               | Washer, flt, #10               | 2    |