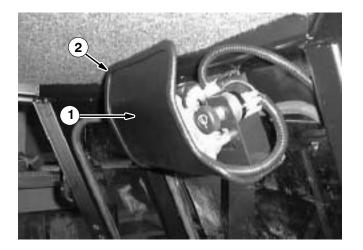

#### **INSTALLATION:**

(Refer to FIG. 1, 2 and 3)

- 1. Mount the trim molding (2) around the outer edge of the wiper motor cover (1). (Refer to FIG. 1, 2 and 3)
- 2. Locate the wiper motor above the front window, inside the open cab.
- 3. Place the wiper motor cover (1) over the wiper motor, with the notched edge on the right hand side to allow the operator access to the wiper motor control knob. (Refer to FIG. 1 and 2)
- 4. Using the wiper motor cover (1) as a template, mark and drill two 3/32 mounting holes in the wiper motor housing.
- 5. Mount the wiper motor cover (1) to the wiper motor with the two #10 pan screws (3) and washers (4). (Refer to FIG. 3)
- 6. Press the wiper motor cover (1) on as tightly as the slotted mounting holes will allow, then tighten the mounting hardware.